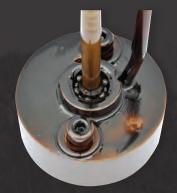

## How do AMSOIL Products Perform?

**Aluminum Beaker Oxidation Test** 

Tested April 2012

CONVENTIONAL HYDRAULIC OIL (ISO 46)

AMSOIL MULTI-VISCOSITY SYNTHETIC HYDRAULIC OIL (ISO 46)

In severe oxidation testing, AMSOIL Multi-Viscosity Synthetic Hydraulic Oil resisted elevated heat and oxidation more effectively than the conventional fluid. It helps hydraulic system components stay clean, operate reliably and last long.