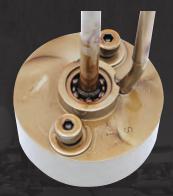

## How do AMSOIL Products Perform?

**Aluminum Beaker Oxidation Test** 

Tested April 2012

CONVENTIONAL HYDRAULIC OIL (ISO 46)

AMSOIL MULTI-VISCOSITY SYNTHETIC HYDRAULIC OIL (ISO 46)

In severe oxidation testing, AMSOIL Multi-Viscosity Synthetic Hydraulic Oil resisted elevated heat and oxidation more effectively than the conventional fluid. It helps hydraulic system components stay clean, operate reliably and last long.