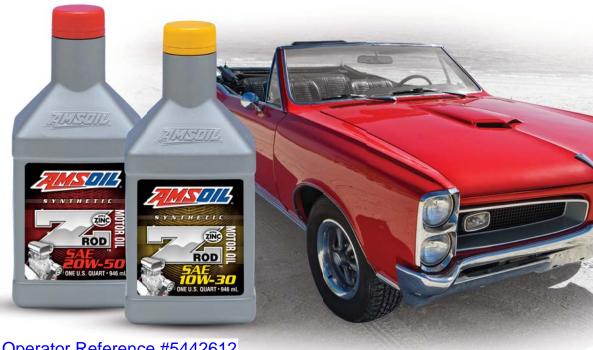

### AMSOIL Z-ROD® Synthetic Motor Oil

Engines modified to produce increased power and torque can rupture the oil film, leading to accelerated wear, particularly on flat-tappet cams. Plus, long-term storage invites harmful corrosion that can negatively affect engine performance. AMSOIL Z-ROD Synthetic Motor Oil contains high levels of zinc and phosphorus (ZDDP) to protect cams, lifters, rockers and other critical parts against wear. It's also formulated with a unique blend of corrosion inhibitors to ensure protection during storage.

### AMSOIL Z-ROD® Synthetic Motor Oil

- High levels of ZDDP to guard against wear
- Performs on the street and protects during storage
- Withstands extreme heat

Order by Phone 1-800-956-5695 - Give Operator Reference #5442612