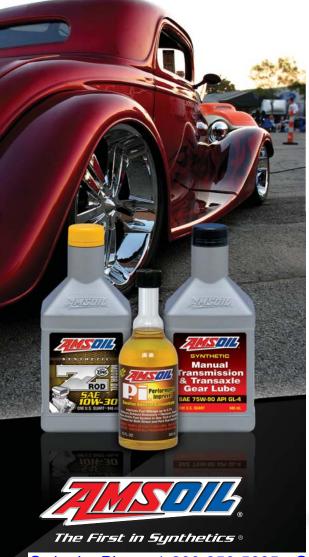

# SAVE UP TO 25% G

A well-built classic car or hot rod isn't just a vehicle, it's a source of pride. You spend every spare hour and dollar crafting its appearance and tuning its engine for the perfect look and the best performance. A car that's built well should also be maintained well. AMSOIL synthetic lubricants deliver long-lasting protection and maximum performance. Using AMSOIL products to take care of your classic car or hot rod helps ensure it'll continue turning heads for years to come.

### AMSOIL Z-ROD® Synthetic Motor Oil

Engines modified to produce increased power and torque can rupture the oil film, leading to accelerated wear, particularly on flat-tappet cams. Plus, long-term storage invites harmful corrosion that can negatively affect engine performance. AMSOIL Z-ROD Synthetic Motor Oil contains high levels of zinc and phosphorus (ZDDP) to protect cams, lifters, rockers and other critical parts against wear. It's also formulated with a unique blend of corrosion inhibitors to ensure protection during storage.

### Synthetic Transmission Fluid

Few things connect driver and vehicle like a smooth-shifting manual gearbox. Synthetic Manual Transmission & Transaxle Gear Lube's friction-modified formula and excellent cold-flow properties promote smooth, fast engagement of synchronizers and gears. It protects against wear caused by the high-horsepower, large-displacement engines common to hot rods and muscle cars.